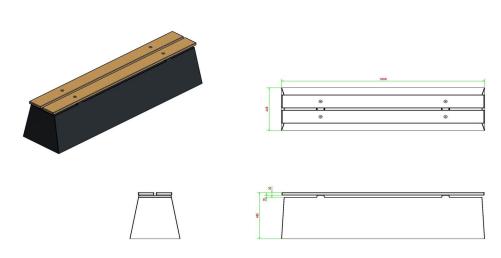

## **Concrete Bench DeLuxe Anthracite**

Product code: BB.DL.A

With a very subtle, but sleek appearance, this DeLuxe anthracite concrete bench with bamboo seat does not resemble concrete, but nothing could be further from the truth. The concrete bench is made from one piece of concrete, which makes it sturdy and weather-resistant. The smooth anthracite lacquer layer gives this concrete bench its modern look. The fact that the seat is mounted blindly also helps in its refinement. Chic, comfortable and solid seating are perfectly combined in this concrete bench.

## **Specifications Concrete Bench DeLuxe Anthracite**

| Product code           | BB.DL.A                                        | Seat height     | 50 cm  |
|------------------------|------------------------------------------------|-----------------|--------|
| Colour                 | Anthracite lacquered, RAI <b>Material seat</b> |                 | Bamboo |
|                        | 7010                                           | Number of seats | 4      |
| Dimensions (L x W x H) | 180 x 45 x 50 cm                               | Weight          | 700 kg |
| Dimensions seat        | 180 x 30 cm                                    | weight          | 700 kg |