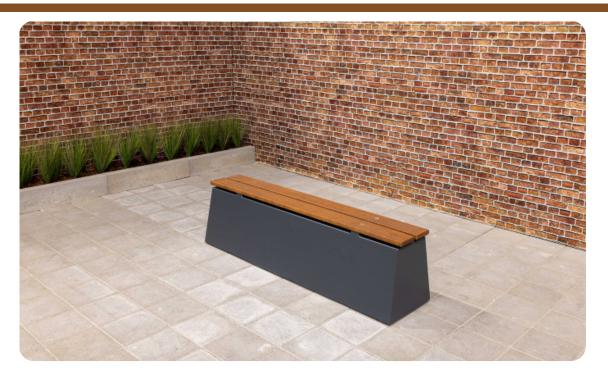

## **Concrete Bench DeLuxe Anthracite**

Product code: BB.DL.A

With a very subtle, but sleek appearance, this DeLuxe anthracite concrete bench with bamboo seat does not resemble concrete, but nothing could be further from the truth. The concrete bench is made from one piece of concrete, which makes it sturdy and weather-resistant. The smooth anthracite lacquer layer gives this concrete bench its modern look. The fact that the seat is mounted blindly also helps in its refinement. Chic, comfortable and solid seating are perfectly combined in this concrete bench.

The concrete bench deluxe anthracite with bamboo seat offers safety

The DeLuxe anthracite concrete bench with bamboo seat looks refined, but is not inferior in solidity to HeBlad's other benches. In addition to providing seating, this concrete bench is also ideal to use to demarcate an area or to place to protect a vulnerable part of your building against ram raids.

Combining is easy with the concrete bench deluxe anthracite with bamboo seat

The sleek design of the DeLuxe anthracite concrete bench with bamboo seat makes this bench easy to combine with other products specifically designed for the outdoors.

## **Specifications Concrete Bench DeLuxe Anthracite**

| Product code           | BB.DL.A                                        | Seat height     | 50 cm  |
|------------------------|------------------------------------------------|-----------------|--------|
| Colour                 | Anthracite lacquered, RAI <b>Material seat</b> |                 | Bamboo |
|                        | 7010                                           | Number of seats | 4      |
| Dimensions (L x W x H) | 180 x 45 x 50 cm                               | Weight          | 700 kg |
| Dimensions seat        | 180 x 30 cm                                    | weight          | 700 kg |