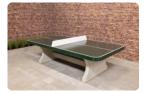

## **Concrete Bench Standard Anthracite**

Product code: BB.ST.A

With a seat height of 50 cm and a seating surface of 175 x 30 cm, it is wonderful to sit on this concrete bench, standard in anthracite version. Just like the shape of this concrete bench is, the anthracite lacquer layer is really sleek. A true addition to your site, in the park or on the schoolyard.

## **Specifications Concrete Bench Standard Anthracite**

Product code BB.ST.A Seat height 50 cm

Colour Anthracite lacquered, RAIMaterial seat Beton 7016

Number of seats 4

Dimensions (L x W x H)

180 x 47,5 x 50 cm

Dimensions seat 175 x 30 cm Weight 800 kg