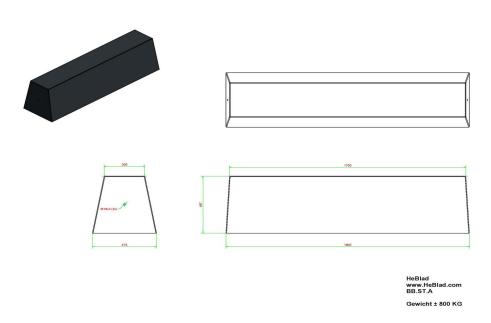

## **Specifications Concrete Bench Standard Anthracite**

Product code BB.ST.A Seat height 50 cm

Colour Anthracite lacquered, RAIMaterial seat Beton 7016

Number of seats 4

Dimensions (L x W x H)

180 x 47,5 x 50 cm

Dimensions seat 175 x 30 cm Weight 800 kg