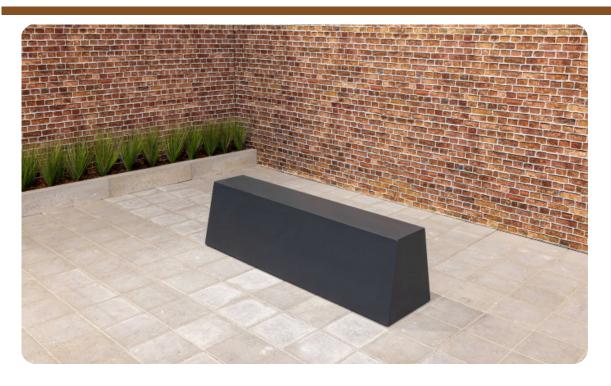

## **Concrete Bench Standard Anthracite**

Product code: BB.ST.A

With a seat height of 50 cm and a seating surface of 175 x 30 cm, it is wonderful to sit on this concrete bench, standard in anthracite version. Just like the shape of this concrete bench is, the anthracite lacquer layer is really sleek. A true addition to your site, in the park or on the schoolyard.

## **Specifications Concrete Bench Standard Anthracite**

Product code BB.ST.A Seat height 50 cm

Colour Anthracite lacquered, RAIMaterial seat Beton 7016

Number of seats 4

Dimensions (L x W x H)

180 x 47,5 x 50 cm

Dimensions seat 175 x 30 cm Weight 800 kg