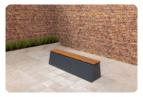

## **Concrete Bench Standard Anthracite**

Product code: BB.ST.A

With a seat height of 50 cm and a seating surface of 175 x 30 cm, it is wonderful to sit on this concrete bench, standard in anthracite version. Just like the shape of this concrete bench is, the anthracite lacquer layer is really sleek. A true addition to your site, in the park or on the schoolyard.

Place the concrete bench near game tables and ping pong tables

Due to its sleek shape and smooth paint, this concrete bench in anthracite version can be perfectly combined with other HeBlad gaming tables. For example, place the concrete bench near a ping-pong table and you are guaranteed an audience. While a number of people enjoy a game of table football, others can rest or watch from the concrete bench.

Also use a concrete bench as a blockade and security

This 600 kg concrete bench is ideal as a blockade or for security. It is not inviting to break in when a blockade of robust concrete has been erected. Another use of our concrete bench is as a road blockage.

In addition to a nice seating area, you also give yourself and the users safety by placing this concrete bench. Because the concrete bench does not need to be anchored, the bench is immediately ready for use.