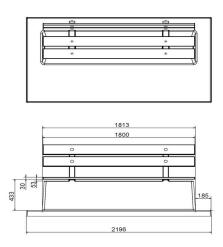

# **Specifications Concrete bench DeLuxe with bottom** plate and backrest Anthracite

Product code BB.DLA.OP Seating corner 103 degrees

Anthracite lacquered, RAINumber of seats 7016 Colour

Dimensions base plate (L x W 149,5) x 119 x 8 cm Dimensions (L x W x H) 219,5 x 119 x 103 cm

Finishing base plate Smooth concrete Seat height 45 cm

Weight 1230 kg 180 x 30 cm

Dimensions seat Related products Material seat

BB.DL.OP BB.DLAB.OP

BB.PB.OP

BB.DL.OV