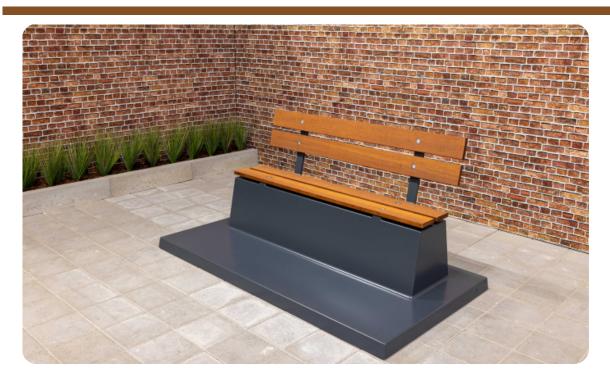

# Concrete bench DeLuxe with bottom plate and backrest Anthracite

Product code: BB.DLA.OP
This DeLuxe Anthracite concrete bench with base plate and handrail is made of concrete and bamboo. Both materials are durable and weather-resistant and can be left outside for years. A nice addition to any terrain.

## Practical but beautiful

Why the Concrete Bench DeLuxe Anthracite? Just like HeBlad's other concrete benches, this bench is also specifically designed and produced for outdoor living. The difference with the versions in anthracite concrete and natural concrete is the lacquer layer that additionally protects this product against weather influences and gives the bench a beautiful, sleek appearance. The RAL 7016 colour is an extra protective layer and makes cleaning the bench easy.

# **Specifications Concrete bench DeLuxe with bottom** plate and backrest Anthracite

Product code BB.DLA.OP Seating corner 103 degrees

Anthracite lacquered, RAINumber of seats 7016 Colour

Dimensions base plate (L x W 149,5) x 119 x 8 cm Dimensions (L x W x H) 219,5 x 119 x 103 cm