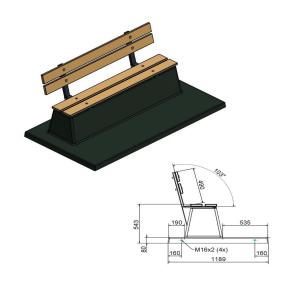

# **Specifications Concrete bench DeLuxe with bottom** plate and backrest Anthracite

Product code BB.DLA.OP Seating corner 103 degrees

Anthracite lacquered, RAINumber of seats 7016 Colour

Dimensions base plate (L x W 149,5) x 119 x 8 cm Dimensions (L x W x H) 219,5 x 119 x 103 cm

Finishing base plate Smooth concrete Seat height 45 cm

Weight 1230 kg 180 x 30 cm

Dimensions seat Related products Material seat

BB.DL.OP BB.DLAB.OP

BB.PB.OP

BB.DL.OV