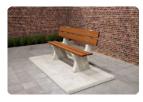

# Concrete bench DeLuxe with bottom plate and backrest Anthracite

Product code: BB.DLA.OP
This DeLuxe Anthracite concrete bench with base plate and handrail is made of concrete and bamboo. Both materials are durable and weather-resistant and can be left outside for years. A nice addition to any terrain.

## Practical but beautiful

Why the Concrete Bench DeLuxe Anthracite? Just like HeBlad's other concrete benches, this bench is also specifically designed and produced for outdoor living. The difference with the versions in anthracite concrete and natural concrete is the lacquer layer that additionally protects this product against weather influences and gives the bench a beautiful, sleek appearance. The RAL 7016 colour is an extra protective layer and makes cleaning the bench easy.

# **Specifications Concrete bench DeLuxe with bottom** plate and backrest Anthracite

Product code BB.DLA.OP Seating corner 103 degrees

Anthracite lacquered, RAINumber of seats 7016 Colour

Dimensions base plate (L x W 149,5) x 119 x 8 cm Dimensions (L x W x H) 219,5 x 119 x 103 cm

Finishing base plate Smooth concrete Seat height 45 cm

Weight 1230 kg 180 x 30 cm

Dimensions seat Related products Material seat

BB.DL.OP BB.DLAB.OP

BB.PB.OP

BB.DL.OV