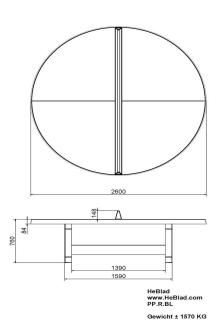

## **Specifications Concrete Ping-pong table blue, round**

Product code PP.R.BL Height tabletop 76 cm Colour Blue - RAL 5005 Height of the net 14,75 cm Dimension playing surface (L x W)  $\emptyset$  260 cm Weight 1570 kg

Dimensions bottom of playing surface ø 264 cm Distance legs 149 cm (center to center)

Tabletop thickness 8,4 cm