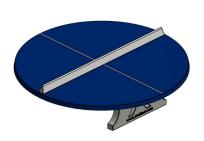

## Concrete Ping-pong table blue, round

Product code: PP.R.BL

Where are ping pong tables located? A beautiful, large, round concrete ping-pong table is a striking showpiece on the schoolyard, in a park or on a sports field that young and old will enjoy for years to come. Children like to gather where there is a round ping-pong table. They meet friends and when they come together they are ingenious in coming up with new ball games on this table. With a ping-pong table you encourage visitors to stay active ans play outside, together.

## **Specifications Concrete Ping-pong table blue, round**

Product code PP.R.BL Height tabletop 76 cm Colour Blue - RAL 5005 Height of the net 14,75 cm Dimension playing surface (L x W)  $\emptyset$  260 cm Weight 1570 kg