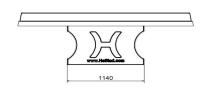

Dimensions bottom of playing surface ø 264 cm Distance legs 149 cm (center to center)

Tabletop thickness 8,4 cm