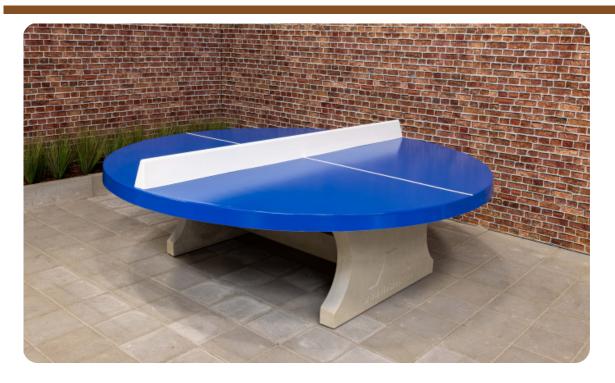

## Concrete Ping-pong table blue, round

Product code: PP.R.BL

Where are ping pong tables located? A beautiful, large, round concrete ping-pong table is a striking showpiece on the schoolyard, in a park or on a sports field that young and old will enjoy for years to come. Children like to gather where there is a round ping-pong table. They meet friends and when they come together they are ingenious in coming up with new ball games on this table. With a ping-pong table you encourage visitors to stay active ans play outside, together.

The quality of the round concrete table tennis table

What is the quality of Heblad's round concrete ping pong tables? Just like our other table tennis tables, park benches, foot volleyball tables and game tables, this round concrete ping pong table is also made from one piece of concrete, with top and bottom reinforcement. This means that we guarantee that you can enjoy your round concrete ping pong table for years to come. The weight makes theft impossible and the material is scratch and weather resistant.

## **Specifications Concrete Ping-pong table blue, round**

Product code PP.R.BL Height tabletop 76 cm Colour Blue - RAL 5005 Height of the net 14,75 cm Dimension playing surface (L x W)  $\emptyset$  260 cm Weight 1570 kg