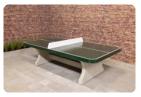

## Concrete Ping-pong table blue, round

Product code: PP.R.BL

Where are ping pong tables located? A beautiful, large, round concrete ping-pong table is a striking showpiece on the schoolyard, in a park or on a sports field that young and old will enjoy for years to come. Children like to gather where there is a round ping-pong table. They meet friends and when they come together they are ingenious in coming up with new ball games on this table. With a ping-pong table you encourage visitors to stay active ans play outside, together.

The quality of the round concrete table tennis table

What is the quality of Heblad's round concrete ping pong tables? Just like our other table tennis tables, park benches, foot volleyball tables and game tables, this round concrete ping pong table is also made from one piece of concrete, with top and bottom reinforcement. This means that we guarantee that you can enjoy your round concrete ping pong table for years to come. The weight makes theft impossible and the material is scratch and weather resistant.

## **Specifications Concrete Ping-pong table blue, round**

Product code PP.R.BL Height tabletop 76 cm Colour Blue - RAL 5005 Height of the net 14,75 cm Dimension playing surface (L x W)  $\emptyset$  260 cm Weight 1570 kg

Dimensions bottom of playing surface ø 264 cm Distance legs 149 cm (center to center)

Tabletop thickness 8,4 cm