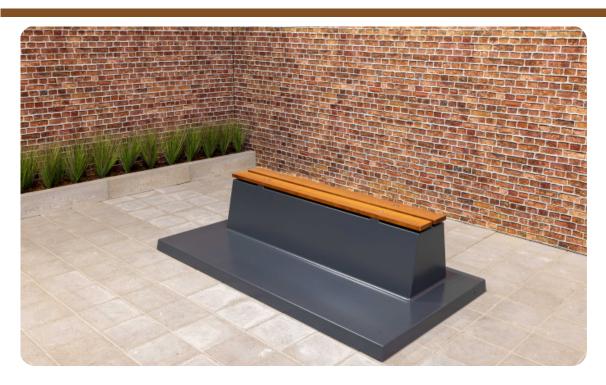

## Concrete bench DeLuxe with bottom plate without backrest Anthracite

Product code: BB.DLA.OP.ZL You are looking for a multifunctional addition to your garden, grounds or park. This concrete bench DeLuxe anthracite with base plate without backrest is the ideal addition. With its shiny anthracite colour and beautiful bamboo seating, you have seats and a safe separation in one. Because this park bench has no backrest, the concrete bench looks elegant and is at the same time extremely sturdy. Because the bench is painted anthracite, it is almost impossible to tell that the park bench is made of concrete.

Concrete bench combines sitting and safety

The entire park bench including base plate is cast from one piece of concrete. This ensures that the bench can always be placed firmly and stably. It also gives weeds no chance to settle around the bench, so the concrete bench always keeps its neat appearance. The seat height of 45 cm is comfortable and the lack of a backrest allows various seating positions to be adopted.

In addition to comfortable seating, this chic concrete park bench can also be used to divide a site and even as protection against ram raids. The concrete strength makes it impossible to knock over the bank and makes the bank impervious to vandalism.

## **Specifications Concrete bench DeLuxe with bottom plate without backrest Anthracite**

Product code BB.DLA.OP.ZL Material seat Bamboo

Colour Anthracite lacquered, RAINumber of seats 4

Seat height 45 cm Finishing base plate Smooth concrete