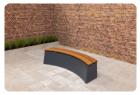

## Concrete bench DeLuxe with bottom plate without backrest Anthracite

Product code: BB.DLA.OP.ZL You are looking for a multifunctional addition to your garden, grounds or park. This concrete bench DeLuxe anthracite with base plate without backrest is the ideal addition. With its shiny anthracite colour and beautiful bamboo seating, you have seats and a safe separation in one. Because this park bench has no backrest, the concrete bench looks elegant and is at the same time extremely sturdy. Because the bench is painted anthracite, it is almost impossible to tell that the park bench is made of concrete.

Concrete bench combines sitting and safety

The entire park bench including base plate is cast from one piece of concrete. This ensures that the bench can always be placed firmly and stably. It also gives weeds no chance to settle around the bench, so the concrete bench always keeps its neat appearance. The seat height of 45 cm is comfortable and the lack of a backrest allows various seating positions to be adopted.

In addition to comfortable seating, this chic concrete park bench can also be used to divide a site and even as protection against ram raids. The concrete strength makes it impossible to knock over the bank and makes the bank impervious to vandalism.