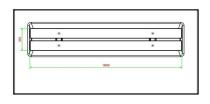

Dimensions seat 180 x 30 cm

Related products

Weight 1200 kg

BB.DLA.OV

PS.DLA.RT

PP.AR.BL

HB.FB.A

GT.CH.G2