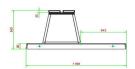

Concrete bench combines sitting and safety

The entire park bench including base plate is cast from one piece of concrete. This ensures that the bench can always be placed firmly and stably. It also gives weeds no chance to settle around the bench, so the concrete bench always keeps its neat appearance. The seat height of 45 cm is comfortable and the lack of a backrest allows various seating positions to be adopted.

## **Specifications Concrete bench DeLuxe with bottom plate without backrest Anthracite**

Product code BB.DLA.OP.ZL Material seat Bamboo

Colour Anthracite lacquered, RAINumber of seats 4

Seat height 45 cm Finishing base plate Smooth concrete

Dimensions seat 180 x 30 cm

Related products

Weight 1200 kg

BB.DLA.OV

PS.DLA.RT

PP.AR.BL

HB.FB.A

GT.CH.G2