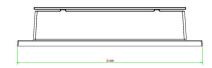

Diamantweg 22 NL - 5527 LC Hapert T. +31 497 - 36 08 08 info@HeBlad.com www.HeBlad.com

HeBlad www.HeBlad.com BB.DLA.OP.ZL gewicht ± 1200 KG.

## **Specifications Concrete bench DeLuxe with bottom plate without backrest Anthracite**

Product code BB.DLA.OP.ZL Material seat Bamboo

Colour Anthracite lacquered, RAINumber of seats 4

Seat height 45 cm Finishing base plate Smooth concrete

Dimensions seat 180 x 30 cm

Related products

Weight 1200 kg

BB.DLA.OV

PS.DLA.RT

PP.AR.BL

HB.FB.A

GT.CH.G2