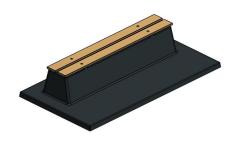

## Concrete bench DeLuxe with bottom plate without backrest Anthracite

Product code: BB.DLA.OP.ZL You are looking for a multifunctional addition to your garden, grounds or park. This concrete bench DeLuxe anthracite with base plate without backrest is the ideal addition. With its shiny anthracite colour and beautiful bamboo seating, you have seats and a safe separation in one. Because this park bench has no backrest, the concrete bench looks elegant and is at the same time extremely sturdy. Because the bench is painted anthracite, it is almost impossible to tell that the park bench is made of concrete.

Concrete bench combines sitting and safety

The entire park bench including base plate is cast from one piece of concrete. This ensures that the bench can always be placed firmly and stably. It also gives weeds no chance to settle around the bench, so the concrete bench always keeps its neat appearance. The seat height of 45 cm is comfortable and the lack of a backrest allows various seating positions to be adopted.

## **Specifications Concrete bench DeLuxe with bottom plate without backrest Anthracite**

Product code BB.DLA.OP.ZL Material seat Bamboo

Colour Anthracite lacquered, RAINumber of seats 4

Seat height 45 cm Finishing base plate Smooth concrete

Dimensions seat 180 x 30 cm

Related products

Weight 1200 kg

BB.DLA.OV

PS.DLA.RT

PP.AR.BL

HB.FB.A

GT.CH.G2