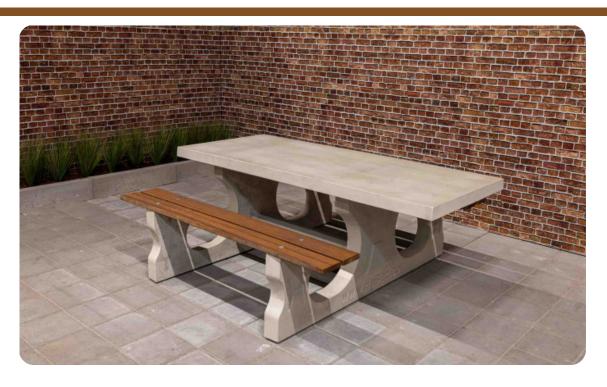

## Picnic table DeLuxe Natural Concrete Wheelchair accessible

Product code: PS.DL.RT
The DeLuxe concrete picnic table from HeBlad is chic, sturdy and wheelchair-friendly. Like all other HeBlad products, HeBlad picnic sets are made from one piece of concrete, extremely strong and a true feast for the eyes. We believe that everyone should be able to sit at this beautiful set, so we made the DeLuxe concrete picnic set wheelchair accessible.

Special dimensions for wheelchair-friendly picnic table

To ensure that almost every wheelchair can actually sit at the picnic table instead of next to it, the tabletop has been placed higher and made longer. This gives a free space of 60 cm deep and 70 cm high at the end of the table. The overhang of the tabletop is extremely sturdy and can therefore withstand a blow.

Picnic set with bamboo seat gives a luxurious look

At HeBlad, DeLuxe stands for a refined seating area made of bamboo. The DeLuxe wheelchair accessible picnic set is made of extremely strong concrete and elegantly finished with bamboo seats. Just like concrete, bamboo is not sensitive to weather influences, so the materials remain beautiful and strong. The bamboo offers the user a soft surface for extra seating comfort. Various benches from HeBlad are also available in the DeLuxe version and can be perfectly combined with this picnic set. The picnic set DeLuxe anthracite concrete wheelchair accessible also fits nicely with the natural concrete version. Same specifications, but in a darker colour.