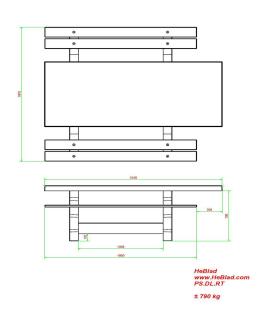

## **Specifications Picnic table DeLuxe Natural Concrete Wheelchair accessible**

Product codePS.DL.RTSeat height50 cmColourNatural concreteMaterial seatBamboo

Dimensions (L x W x H) 210 x 187 x 77 cm Distance legs 111 cm (center to center)

Dimensions tabletop (L x W) 210 x 90 cm Weight 790 kg

Tabletop thickness 7 cm Number of seats 7