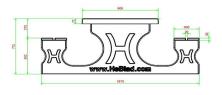

## **Specifications Picnic table DeLuxe Natural Concrete Wheelchair accessible**

Product codePS.DL.RTSeat height50 cmColourNatural concreteMaterial seatBamboo

Dimensions (L x W x H) 210 x 187 x 77 cm Distance legs 111 cm (center to center)

Dimensions tabletop (L x W) 210 x 90 cm Weight 790 kg

Tabletop thickness 7 cm Number of seats 7