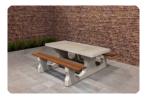

## **Specifications Picnic table DeLuxe Natural Concrete Wheelchair accessible**

Product codePS.DL.RTSeat height50 cmColourNatural concreteMaterial seatBamboo

Dimensions (L x W x H) 210 x 187 x 77 cm Distance legs 111 cm (center to center)

Dimensions tabletop (L x W) 210 x 90 cm Weight 790 kg

Tabletop thickness 7 cm Number of seats 7