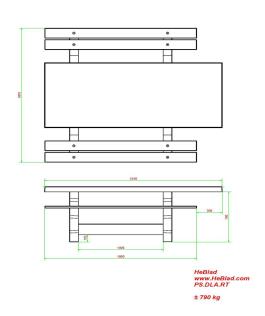

## **Specifications Concrete Picnic table DeLuxe Anthracite Wheelchair accessible**

Product code PS.DLA.RT Seat height 50 cm Anthracite lacquered, RAIMaterial seat 7016 Colour Bamboo

Distance legs 111 cm (center to center) 210 x 187 x 77 cm

Dimensions (L x W x H) Weight 790 kg

Dimensions tabletop (L x W) 210 x 90 cm Number of seats 7

7 cm

Tabletop thickness
Related products
Height tabletop 77 cm

HB.FB.A

PP.GR

OP.PS.AB