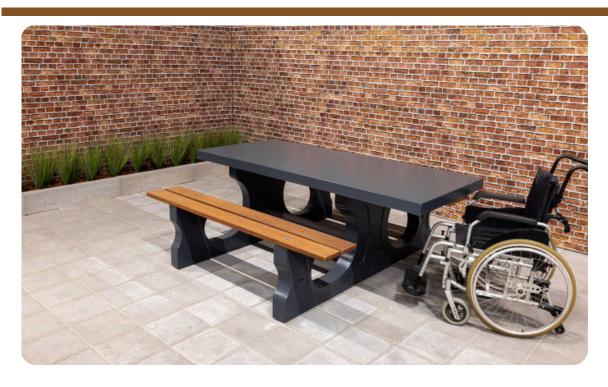

## Concrete Picnic table DeLuxe Anthracite Wheelchair accessible

Product code: PS.DLA.RT Because the benches are attached to a regular picnic table, a wheelchair user cannot easily sit at the picnic table. HeBlad has designed a picnic table that is wheelchair friendly by extending the tabletop on one side. This extension creates a free space of 60 cm deep and 71 cm high at the end of the picnic set. This makes the picnic table wheelchair accessible, the wheelchair user can simply sit at the table instead of next to it. How a small adjustment creates so many more opportunities.

Can the picnic table be placed outside in a wheelchair-accessible way?

All HeBlad products are specifically designed and produced to last a lifetime outdoors. The robust concrete and weather-resistant bamboo are the materials that can withstand all types of weather, even the extreme ones. The materials retain their beautiful appearance, but also their strength. The picnic sets, just like the game tables, benches and ping-pong tables, are also impervious to vandalism. Thanks to the weight and the fact that the products are made in one piece, the tables cannot be moved or damaged. This picnic table therefore remains wheelchair accessible, because the table cannot be rotated and the top cannot be broken off. Wheelchair friendly and lovely to sit at a beautiful picnic table in the open air.