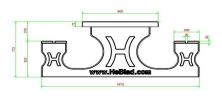

## **Specifications Concrete Picnic table DeLuxe Anthracite Wheelchair accessible**

Product code PS.DLA.RT Seat height 50 cm Anthracite lacquered, RAIMaterial seat 7016 Colour Bamboo

Distance legs 111 cm (center to center) 210 x 187 x 77 cm

Dimensions (L x W x H) Weight 790 kg

Dimensions tabletop (L x W) 210 x 90 cm Number of seats 7

7 cm

Tabletop thickness
Related products
Height tabletop 77 cm

HB.FB.A

PP.GR

OP.PS.AB