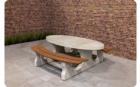

## Concrete Picnic table DeLuxe Anthracite Wheelchair accessible

Product code: PS.DLA.RT Because the benches are attached to a regular picnic table, a wheelchair user cannot easily sit at the picnic table. HeBlad has designed a picnic table that is wheelchair friendly by extending the tabletop on one side. This extension creates a free space of 60 cm deep and 71 cm high at the end of the picnic set. This makes the picnic table wheelchair accessible, the wheelchair user can simply sit at the table instead of next to it. How a small adjustment creates so many more opportunities.

Can the picnic table be placed outside in a wheelchair-accessible way?

All HeBlad products are specifically designed and produced to last a lifetime outdoors. The robust concrete and weather-resistant bamboo are the materials that can withstand all types of weather, even the extreme ones. The materials retain their beautiful appearance, but also their strength. The picnic sets, just like the game tables, benches and ping-pong tables, are also impervious to vandalism. Thanks to the weight and the fact that the products are made in one piece, the tables cannot be moved or damaged. This picnic table therefore remains wheelchair accessible, because the table cannot be rotated and the top cannot be broken off. Wheelchair friendly and lovely to sit at a beautiful picnic table in the open air.

In what colour can the picnic set be ordered?

This anthracite wheelchair accessible picnic set is painted in the colour RAL 7016. But the natural and anthracite concrete picnic sets are also available in a wheelchair-friendly variant. These variants have the same strength, specifications