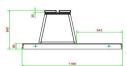

# Specifications Bench DeLuxe with bottom plate without backrest Natural Concrete

Product code BB.DL.OP.ZL Material seat Bamboo

Colour Natural concrete Number of seats 4

Dimensions (L x W x H) 219,5 x 119 x 56,5 cm Dimensions base plate (L x W 19,5) x 119 x 8 cm

Seat height 45 cm Finishing base plate Smooth concrete

Dimensions seat 180 x 30 cm Weight 1200 kg