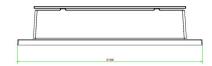

# Specifications Bench DeLuxe with bottom plate without backrest Natural Concrete

Product code BB.DL.OP.ZL Material seat Bamboo

Colour Natural concrete Number of seats 4

Dimensions (L x W x H) 219,5 x 119 x 56,5 cm Dimensions base plate (L x W 19,5) x 119 x 8 cm

Seat height 45 cm Finishing base plate Smooth concrete

Dimensions seat 180 x 30 cm Weight 1200 kg