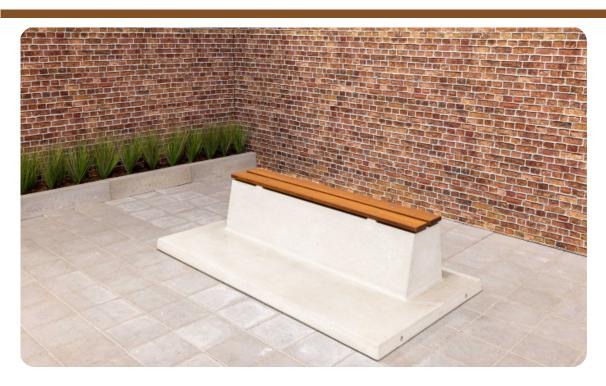

### Bench DeLuxe with bottom plate without backrest **Natural Concrete**

Product code: BB.DL.OP.ZL We see the concrete bench everywhere these days. In the park, on a cycle route, on a playground, in the forrest or on a schoolyard. A concrete bench is a perfect place to take a break, enjoy company outside and enjoy nature. On this website you can find more information about this concrete bench, its variants and matching products.

Quality of the concrete bench

Because the HeBlad concrete bench, like the other concrete products, is made of very strong concrete, the concrete bench is solid and strong and destruction is hardly possible. Because of the concrete base plate that forms a whole with this concrete bench, you will have much less trouble with dirt, grass or mud under your bench. And rubbish is easier to sweep away and clean up than on a grass or forrest surface, for example.

Different variants of the concrete bench

The concrete bench is available in different colours. This set is in the colour Natural Concrete. The other colours are: Anthracite and Anthracite-Concrete. This variant in Natural Concrete has a base plate and no backrest. Of course we also have benches with backrests in our range. As well as picnic sets and benches with a curve.

Sustainable bench

This concrete bench is our DeLuxe bench. The seat is made of high-quality

**HeBlad BV** 

Diamantweg 22 NL - 5527 LC Hapert T. +31 497 - 36 08 08 info@HeBlad.com www.HeBlad.com

pressed bamboo. Bamboo is a type of wood that grows very quickly and is sustainable and very durable. The material is also quite tough. Ideal for our benches.

# Specifications Bench DeLuxe with bottom plate without backrest Natural Concrete

Product code BB.DL.OP.ZL Material seat Bamboo

Colour Natural concrete Number of seats 4

Dimensions (L x W x H) 219,5 x 119 x 56,5 cm Dimensions base plate (L x W 19,5) x 119 x 8 cm

Seat height 45 cm Finishing base plate Smooth concrete

Dimensions seat 180 x 30 cm Weight 1200 kg