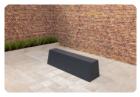

### Bench DeLuxe with bottom plate without backrest **Natural Concrete**

Product code: BB.DL.OP.ZL We see the concrete bench everywhere these days. In the park, on a cycle route, on a playground, in the forrest or on a schoolyard. A concrete bench is a perfect place to take a break, enjoy company outside and enjoy nature. On this website you can find more information about this concrete bench, its variants and matching products.

Different variants of the concrete bench

The concrete bench is available in different colours. This set is in the colour Natural Concrete. The other colours are: Anthracite and Anthracite-Concrete. This variant in Natural Concrete has a base plate and no backrest. Of course we also have benches with backrests in our range. As well as picnic sets and benches with a curve.