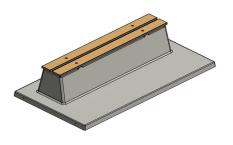

### Bench DeLuxe with bottom plate without backrest **Natural Concrete**

Product code: BB.DL.OP.ZL We see the concrete bench everywhere these days. In the park, on a cycle route, on a playground, in the forrest or on a schoolyard. A concrete bench is a perfect place to take a break, enjoy company outside and enjoy nature. On this website you can find more information about this concrete bench, its variants and matching products.

These benches with a fixed base plate will be located at ground level. When the sand bed is ready at height, we can place the bench in the right place with the crane, provided this is within 5 meters of our truck.

# Specifications Bench DeLuxe with bottom plate without backrest Natural Concrete

Product code BB.DL.OP.ZL Material seat Bamboo

Colour Natural concrete Number of seats 4

Dimensions (L x W x H) 219,5 x 119 x 56,5 cm Dimensions base plate (L x W 19,5) x 119 x 8 cm