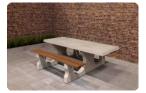

### Bench DeLuxe with bottom plate without backrest **Natural Concrete**

Product code: BB.DL.OP.ZL We see the concrete bench everywhere these days. In the park, on a cycle route, on a playground, in the forrest or on a schoolyard. A concrete bench is a perfect place to take a break, enjoy company outside and enjoy nature. On this website you can find more information about this concrete bench, its variants and matching products.

Sustainable bench

This concrete bench is our DeLuxe bench. The seat is made of high-quality

**HeBlad BV** 

Diamantweg 22 NL - 5527 LC Hapert T. +31 497 - 36 08 08 info@HeBlad.com www.HeBlad.com

pressed bamboo. Bamboo is a type of wood that grows very quickly and is sustainable and very durable. The material is also quite tough. Ideal for our benches.

# Specifications Bench DeLuxe with bottom plate without backrest Natural Concrete

Product code BB.DL.OP.ZL Material seat Bamboo

Colour Natural concrete Number of seats 4

Dimensions (L x W x H) 219,5 x 119 x 56,5 cm Dimensions base plate (L x W 19,5) x 119 x 8 cm