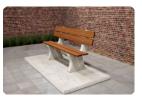

### Bench DeLuxe with bottom plate without backrest **Natural Concrete**

Product code: BB.DL.OP.ZL We see the concrete bench everywhere these days. In the park, on a cycle route, on a playground, in the forrest or on a schoolyard. A concrete bench is a perfect place to take a break, enjoy company outside and enjoy nature. On this website you can find more information about this concrete bench, its variants and matching products.

Quality of the concrete bench

Because the HeBlad concrete bench, like the other concrete products, is made of very strong concrete, the concrete bench is solid and strong and destruction is hardly possible. Because of the concrete base plate that forms a whole with this concrete bench, you will have much less trouble with dirt, grass or mud under your bench. And rubbish is easier to sweep away and clean up than on a grass or forrest surface, for example.

Different variants of the concrete bench

The concrete bench is available in different colours. This set is in the colour Natural Concrete. The other colours are: Anthracite and Anthracite-Concrete. This variant in Natural Concrete has a base plate and no backrest. Of course we also have benches with backrests in our range. As well as picnic sets and benches with a curve.

Sustainable bench

This concrete bench is our DeLuxe bench. The seat is made of high-quality

**HeBlad BV** 

Diamantweg 22 NL - 5527 LC Hapert T. +31 497 - 36 08 08 info@HeBlad.com www.HeBlad.com

pressed bamboo. Bamboo is a type of wood that grows very quickly and is sustainable and very durable. The material is also quite tough. Ideal for our benches.

# Specifications Bench DeLuxe with bottom plate without backrest Natural Concrete

Product code BB.DL.OP.ZL Material seat Bamboo

Colour Natural concrete Number of seats 4

Dimensions (L x W x H) 219,5 x 119 x 56,5 cm Dimensions base plate (L x W 19,5) x 119 x 8 cm

Seat height 45 cm Finishing base plate Smooth concrete

Dimensions seat 180 x 30 cm Weight 1200 kg