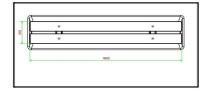

# Specifications Bench DeLuxe with bottom plate without backrest Natural Concrete

Product code BB.DL.OP.ZL Material seat Bamboo

Colour Natural concrete Number of seats 4

Dimensions (L x W x H) 219,5 x 119 x 56,5 cm Dimensions base plate (L x W 19,5) x 119 x 8 cm

Seat height 45 cm Finishing base plate Smooth concrete

Dimensions seat 180 x 30 cm Weight 1200 kg