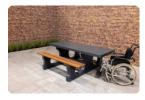

you have a unique picnic set with a beautiful appearance on your site.

Other models of picnic sets from HeBlad

Picnic sets are available from us in many different designs, both in shape and colour as well as in size and design. In the anthracite lacquered series you can choose from the picnic set standard anthracite, DeLuxe anthracite, standard anthracite oval, DeLuxe anthracite wheelchair accessible, standard anthracite wheelchair accessible and standard XL anthracite and even more. This same offer also applies to the natural concrete versions and anthracite concrete picnic sets. On the picnic sets page you have a clear view of all types of picnic sets that we offer. If you have any questions about this, please contact us.