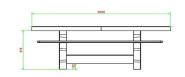

# **Specifications Concrete Picnic table DeLuxe Oval** Anthracite

Product code PS.DLA.OV Seat height 50 cm Colour

Anthracite lacquered, RAIMaterial seat 7016 Bamboo

Distance legs 110 cm (center to center) Dimensions (L x W x H) 211 x 205 x 75 cm Weight 750 kg

Dimensions tabletop (L x W) 205 x 110 cm Number of seats 8

Tabletop thickness
Related products
Height tabletop 75 cm

7 cm

PS.DL.OV

PS.DLAB.OV

PS.STA.OV

OP.PS.AB

PS.DLA.RT