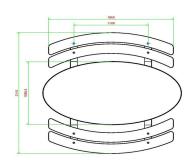

# **Specifications Concrete Picnic table DeLuxe Oval** Anthracite

Product code PS.DLA.OV Seat height 50 cm Colour

Anthracite lacquered, RAIMaterial seat 7016 Bamboo

Distance legs 110 cm (center to center) Dimensions (L x W x H) 211 x 205 x 75 cm Weight 750 kg

Dimensions tabletop (L x W) 205 x 110 cm Number of seats 8

Tabletop thickness
Related products
Height tabletop 75 cm

7 cm

PS.DL.OV

PS.DLAB.OV

PS.STA.OV

OP.PS.AB

PS.DLA.RT