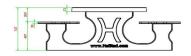

# **Specifications Concrete Picnic table DeLuxe Oval** Anthracite

Product code PS.DLA.OV Seat height 50 cm Colour

Anthracite lacquered, RAIMaterial seat 7016 Bamboo

Distance legs 110 cm (center to center) Dimensions (L x W x H) 211 x 205 x 75 cm Weight 750 kg

Dimensions tabletop (L x W) 205 x 110 cm Number of seats 8

Tabletop thickness
Related products
Height tabletop 75 cm

7 cm

PS.DL.OV

PS.DLAB.OV

PS.STA.OV

OP.PS.AB

PS.DLA.RT