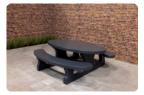

## Concrete Picnic table DeLuxe Oval Anthracite

Product code: PS.DLA.OV

### Picnic set DeLuxe Anthracite Oval

The eye-catching oval picnic set with bamboo seat is lacquered in a beautiful anthracite colour. This gives the robust set a warm appearance that is enhanced by the bamboo used for the seating area of

the set. The concrete, the lacquer layer and the bamboo last a lifetime in all weather conditions. The oval shape gives users a better view of each other and

**HeBlad BV** 

Diamantweg 22 NL - 5527 LC Hapert T. +31 497 - 36 08 08 info@HeBlad.com www.HeBlad.com