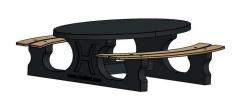

## Concrete Picnic table DeLuxe Oval Anthracite

Product code: PS.DLA.OV

### Picnic set DeLuxe Anthracite Oval

The eye-catching oval picnic set with bamboo seat is lacquered in a beautiful anthracite colour. This gives the robust set a warm appearance that is enhanced by the bamboo used for the seating area of

the set. The concrete, the lacquer layer and the bamboo last a lifetime in all weather conditions. The oval shape gives users a better view of each other and

**HeBlad BV** 

Diamantweg 22 NL - 5527 LC Hapert T. +31 497 - 36 08 08 info@HeBlad.com www.HeBlad.com