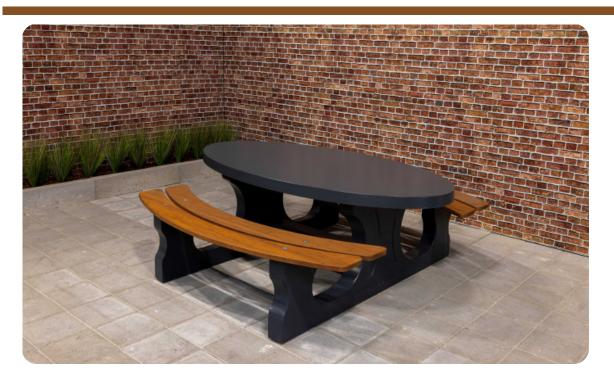

### Picnic set DeLuxe Anthracite Oval

The eye-catching oval picnic set with bamboo seat is lacquered in a beautiful anthracite colour. This gives the robust set a warm appearance that is enhanced by the bamboo used for the seating area of

the set. The concrete, the lacquer layer and the bamboo last a lifetime in all weather conditions. The oval shape gives users a better view of each other and

**HeBlad BV** 

Diamantweg 22 NL - 5527 LC Hapert T. +31 497 - 36 08 08 info@HeBlad.com www.HeBlad.com

# **Specifications Concrete Picnic table DeLuxe Oval** Anthracite

Product code PS.DLA.OV Seat height 50 cm Colour

Anthracite lacquered, RAIMaterial seat 7016 Bamboo

Distance legs 110 cm (center to center) Dimensions (L x W x H) 211 x 205 x 75 cm Weight 750 kg

Dimensions tabletop (L x W) 205 x 110 cm Number of seats 8

Tabletop thickness
Related products
Height tabletop 75 cm

7 cm

PS.DL.OV

PS.DLAB.OV

PS.STA.OV

OP.PS.AB

PS.DLA.RT