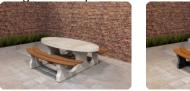

### Picnic set DeLuxe Anthracite Oval

The eye-catching oval picnic set with bamboo seat is lacquered in a beautiful anthracite colour. This gives the robust set a warm appearance that is enhanced by the bamboo used for the seating area of

the set. The concrete, the lacquer layer and the bamboo last a lifetime in all weather conditions. The oval shape gives users a better view of each other and

**HeBlad BV** 

Diamantweg 22 NL - 5527 LC Hapert T. +31 497 - 36 08 08 info@HeBlad.com www.HeBlad.com