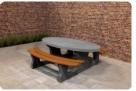

### Picnic set DeLuxe Anthracite Oval

The eye-catching oval picnic set with bamboo seat is lacquered in a beautiful anthracite colour. This gives the robust set a warm appearance that is enhanced by the bamboo used for the seating area of

the set. The concrete, the lacquer layer and the bamboo last a lifetime in all weather conditions. The oval shape gives users a better view of each other and

**HeBlad BV** 

Diamantweg 22 NL - 5527 LC Hapert T. +31 497 - 36 08 08 info@HeBlad.com www.HeBlad.com