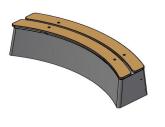

### **Bench DeLuxe Oval Natural Concrete**

Product code: BB.DL.OV

The beautiful, playful oval shape of this natural concrete bench makes the bench exceptional. The bamboo seat completes it. DeLuxe is truly a feast for the eyes. A single concrete bench is already a chic addition to your site. A combination of oval concrete benches opens up a world full of possibilities. Consider a combination of a DeLuxe with a standard bench, or a variation in colour.

# **Specifications Bench DeLuxe Oval Natural Concrete**

Product code BB.DL.OV Material seat Bamboo

Colour Natural concrete Number of seats 4

Dimensions (L x W x H) 185 x 70 x 50 cm Weight 825 kg

Seat height 50 cm