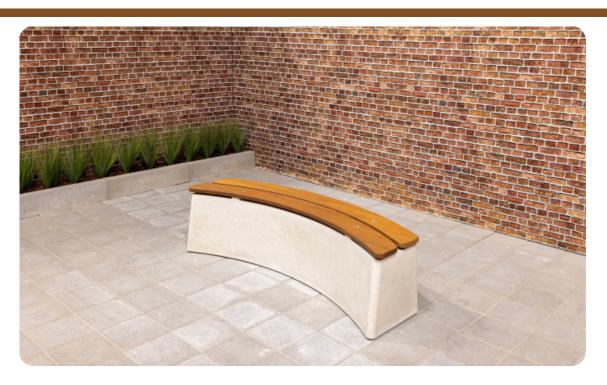

### **Bench DeLuxe Oval Natural Concrete**

Product code: BB.DL.OV

The beautiful, playful oval shape of this natural concrete bench makes the bench exceptional. The bamboo seat completes it. DeLuxe is truly a feast for the eyes. A single concrete bench is already a chic addition to your site. A combination of oval concrete benches opens up a world full of possibilities. Consider a combination of a DeLuxe with a standard bench, or a variation in colour.

# **Specifications Bench DeLuxe Oval Natural Concrete**

Product code BB.DL.OV Material seat Bamboo

Colour Natural concrete Number of seats 4

Dimensions (L x W x H) 185 x 70 x 50 cm Weight 825 kg

Seat height 50 cm