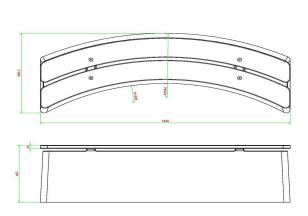

#### **HeBlad BV**

Diamantweg 22 NL - 5527 LC Hapert T. +31 497 - 36 08 08 info@HeBlad.com www.HeBlad.com

HeBlad www.HeBlad.com BB.DL.OV gewicht ± 825 KG.

# **Specifications Bench DeLuxe Oval Natural Concrete**

Product code BB.DL.OV Material seat Bamboo

Colour Natural concrete Number of seats 4

Dimensions (L x W x H) 185 x 70 x 50 cm Weight 825 kg

Seat height 50 cm