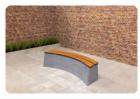

### **Bench DeLuxe Oval Natural Concrete**

Product code: BB.DL.OV

The beautiful, playful oval shape of this natural concrete bench makes the bench exceptional. The bamboo seat completes it. DeLuxe is truly a feast for the eyes. A single concrete bench is already a chic addition to your site. A combination of oval concrete benches opens up a world full of possibilities. Consider a combination of a DeLuxe with a standard bench, or a variation in colour.

# **Specifications Bench DeLuxe Oval Natural Concrete**

Product code BB.DL.OV Material seat Bamboo

Colour Natural concrete Number of seats 4

Dimensions (L x W x H) 185 x 70 x 50 cm Weight 825 kg

Seat height 50 cm