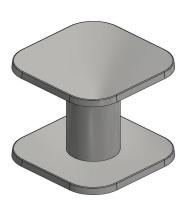

### **High Table Natural Concrete**

Product code: HB.ST

This standing table is cast from one piece of concrete and is particularly strong and heavy. Blowing over, theft or vandalism are not things you'll have to worry about. It is an ideal piece of furniture for the schoolyard, at your catering facility, on your terrace, in the park or even in your garden. The top is the same size as the bottom. The table is sturdy, solid and also beautiful to look at. This concrete standing table will invite people everywhere outside to take a break and have something to eat, a drink or a chat.

The concrete standing table specifications

You have come to expect quality from us, and our standing table is no exception to this rule. It's evident from the specifications:

- Extra sturdy and solid: cast from one piece of concrete.
- Resistant to all weather conditions and easy to clean.
- Almost 1000 kilos heavy, so it cannot be blown over or stolen.
- Dimensions: 120x120x113 centimeters.
- A stylish table that will be used extensively in various outdoor situations.