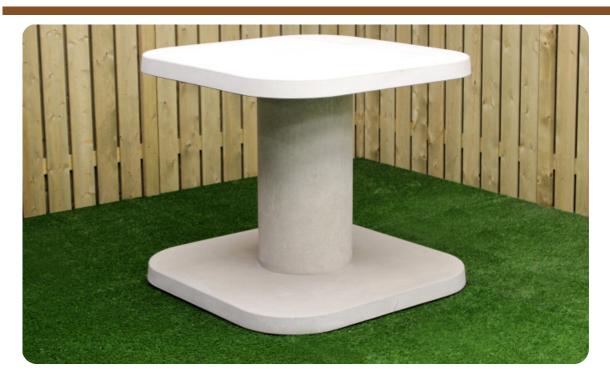

### **High Table Natural Concrete**

Product code: HB.ST

This standing table is cast from one piece of concrete and is particularly strong and heavy. Blowing over, theft or vandalism are not things you'll have to worry about. It is an ideal piece of furniture for the schoolyard, at your catering facility, on your terrace, in the park or even in your garden. The top is the same size as the bottom. The table is sturdy, solid and also beautiful to look at. This concrete standing table will invite people everywhere outside to take a break and have something to eat, a drink or a chat.

The concrete standing table specifications

You have come to expect quality from us, and our standing table is no exception to this rule. It's evident from the specifications:

- Extra sturdy and solid: cast from one piece of concrete.
- Resistant to all weather conditions and easy to clean.
- Almost 1000 kilos heavy, so it cannot be blown over or stolen.
- Dimensions: 120x120x113 centimeters.
- A stylish table that will be used extensively in various outdoor situations.

# **Specifications High Table Natural Concrete**

Product code HB.ST Height tabletop 113 cm

Colour Natural concrete Tabletop thickness 8,5 cm

Dimensions (L x W x H)  $120 \times 120 \times 113 \text{ cm}$  Weight 985 kg Dimensions tabletop (L x W)  $120 \times 120 \text{ cm}$ 