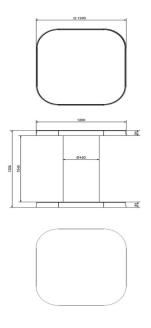

The concrete standing table specifications

You have come to expect quality from us, and our standing table is no exception to this rule. It's evident from the specifications:

- Extra sturdy and solid: cast from one piece of concrete.
- Resistant to all weather conditions and easy to clean.
- Almost 1000 kilos heavy, so it cannot be blown over or stolen.
- Dimensions: 120x120x113 centimeters.
- A stylish table that will be used extensively in various outdoor situations.

# **Specifications High Table Natural Concrete**

Product code HB.ST Height tabletop 113 cm

Colour Natural concrete Tabletop thickness 8,5 cm

Dimensions (L x W x H)  $120 \times 120 \times 113 \text{ cm}$  Weight 985 kg Dimensions tabletop (L x W)  $120 \times 120 \text{ cm}$ 